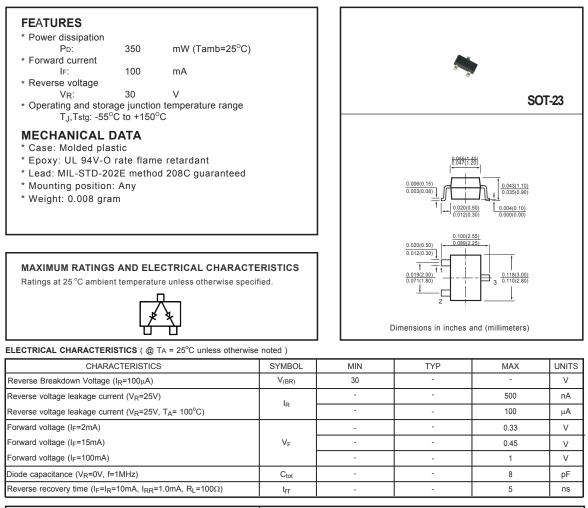

CMPSH-3A

## SOT-23 PLASTIC-ENCAPSULATE SCHOTTKY DIODE



Marking DB1
Note 1: "Fully ROHS compliant", "100% Sn plating (Pb-free)".

2006-3

## **DISCLAIMER NOTICE**

Rectron Inc reserves the right to make changes without notice to any product specification herein, to make corrections, modifications, enhancements or other changes. Rectron Inc or anyone on its behalf assumes no responsibility or liability for any errors or inaccuracies. Data sheet specifications and its information contained are intended to provide a product description only. "Typical" parameters which may be included on RECTRON data sheets and/ or specifications can and do vary in different applications and actual performance may vary over time. Rectron Inc does not assume any liability arising out of the application or use of any product or circuit.

Rectron products are not de